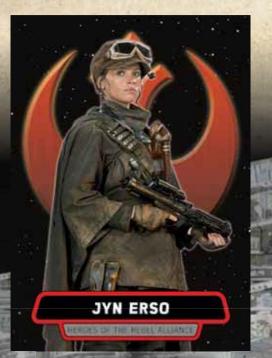

#### THE COMPLETE TALE OF STAR WARS: ROGUE ONE™ IS DEPICTED OVER 100 BASE CARDS FEATURING JYN ERSO AND THE REBELLION AS THEY ATTEMPT TO ACQUIRE THE PLANS FOR THE MOST DANGEROUS WEAPON THE EMPIRE HAS EVER PRODUCED: THE DEATH STAR.

### **7 THEMED INSERTS TO CHASE AND COLLECT!**

Heroes of the Rebel Alliance

Villains of the Galactic Empire

DIRECTOR KRENNIC

VILLAINS OF THE BALACTIC EMPIRE

# **INSERT CARDS**

- Character Stickers
  Heroes of the Rebel Alliance
- Villains of the Galactic Empire
- Prime Forces
- Troopers
- Rebel SquadronsDarth Vader Continuity